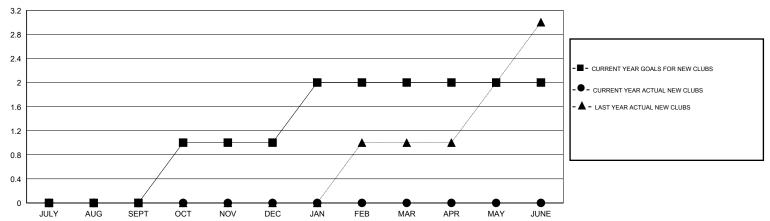

## LOCATION NEW MEXICO

GMT CA 1

|               |                  | Clubs             |                  |                  | Members               |                    |                                     |                    |                  |  |
|---------------|------------------|-------------------|------------------|------------------|-----------------------|--------------------|-------------------------------------|--------------------|------------------|--|
|               | RESUI            | LTS FOR 2014-2015 | i                |                  | RESULTS FOR 2014-2015 |                    |                                     |                    |                  |  |
| QUARTER       | NEW CLUB<br>GOAL | NEW CLUBS         | DROPPED<br>CLUBS | NET<br>GAIN/LOSS | QUARTER               | NEW MEMBER<br>GOAL | CHARTER AND<br>NEW MEMBERS<br>ADDED | DROPPED<br>MEMBERS | NET<br>GAIN/LOSS |  |
| JULY/AUG/SEPT | 0                | 0                 | 0                | 0                | JULY/AUG/SEPT         | -5                 | 13                                  | 40                 | -27              |  |
| OCT/NOV/DEC   | 1                | 0                 | 0                | 0                | OCT/NOV/DEC           | 15                 | 0                                   | 0                  | 0                |  |
| JAN/FEB/MAR   | 1                | 0                 | 0                | 0                | JAN/FEB/MAR           | 15                 | 0                                   | 0                  | 0                |  |
| APR/MAY/JUNE  | 0                | 0                 | 0                | 0                | APR/MAY/JUNE          | -2                 | 0                                   | 0                  | 0                |  |

## GOALS AND ACTUAL NEW CLUBS CUMULATIVE

| DROPPED CLUBS: 0  DROPPED MEMBERS   |                    | 5 CLUBS OF 30 ADDED 1 OR MORE<br>NEW MEMBERS | GENDER DISTRIBUTION           MALE         369 (60.00%)           FEMALE         246 (40.00%) |   |                 |
|-------------------------------------|--------------------|----------------------------------------------|-----------------------------------------------------------------------------------------------|---|-----------------|
| DECEASED CLUB CANCELLED OTHER TOTAL | 1<br>0<br>39<br>40 | CLICK HERE FOR HEALTH ASSESSMENT DATA        | FAMILY UNIT MEMBERS HEAD OF HOUSEHOLD NON-HEAD OF HOUSEHOL                                    | D | 126<br>59<br>67 |