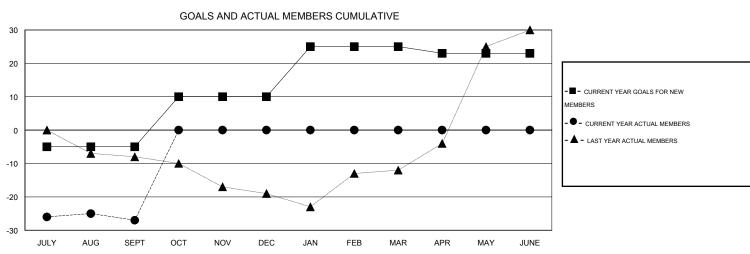

## LOCATION NEW MEXICO

GMT CA 1

|               |                  | Clubs             |                  |                  | Members               |                    |                                     |                    |                  |  |
|---------------|------------------|-------------------|------------------|------------------|-----------------------|--------------------|-------------------------------------|--------------------|------------------|--|
|               | RESUI            | LTS FOR 2014-2015 | i                |                  | RESULTS FOR 2014-2015 |                    |                                     |                    |                  |  |
| QUARTER       | NEW CLUB<br>GOAL | NEW CLUBS         | DROPPED<br>CLUBS | NET<br>GAIN/LOSS | QUARTER               | NEW MEMBER<br>GOAL | CHARTER AND<br>NEW MEMBERS<br>ADDED | DROPPED<br>MEMBERS | NET<br>GAIN/LOSS |  |
| JULY/AUG/SEPT | 0                | 0                 | 0                | 0                | JULY/AUG/SEPT         | -5                 | 13                                  | 40                 | -27              |  |
| OCT/NOV/DEC   | 1                | 0                 | 0                | 0                | OCT/NOV/DEC           | 15                 | 0                                   | 0                  | 0                |  |
| JAN/FEB/MAR   | 1                | 0                 | 0                | 0                | JAN/FEB/MAR           | 15                 | 0                                   | 0                  | 0                |  |
| APR/MAY/JUNE  | 0                | 0                 | 0                | 0                | APR/MAY/JUNE          | -2                 | 0                                   | 0                  | 0                |  |

## GOALS AND ACTUAL NEW CLUBS CUMULATIVE

| DROPPED CLUBS: 0  DROPPED MEMBERS   |                    | 5 CLUBS OF 30 ADDED 1 OR MORE<br>NEW MEMBERS | GENDER DISTRIBUTION           MALE         369 (60.00%)           FEMALE         246 (40.00%) |   |                 |
|-------------------------------------|--------------------|----------------------------------------------|-----------------------------------------------------------------------------------------------|---|-----------------|
| DECEASED CLUB CANCELLED OTHER TOTAL | 1<br>0<br>39<br>40 | CLICK HERE FOR HEALTH ASSESSMENT DATA        | FAMILY UNIT MEMBERS HEAD OF HOUSEHOLD NON-HEAD OF HOUSEHOL                                    | D | 126<br>59<br>67 |